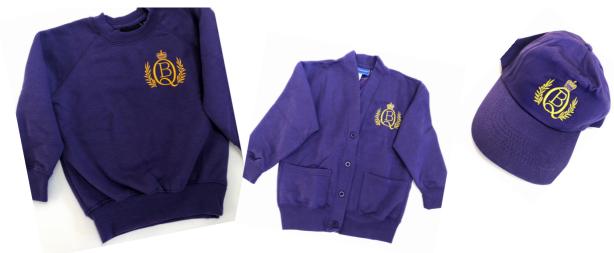

## **Colour: Purple**

Sweatshirts, sweat cardigans and the outdoor fleece must be the correct colour and hoodies should not be worn. We ask that all parents support us in ensuring pupils wear the correct school attire.

# **Uniform Information for Parents**

Wearing uniform increases a sense of belonging and pride as well as being extremely practical. Our school colours are purple for the sweatshirts, sweat cardigans, fleece tops, gingham dress, polo shirt for FS2 and the PE top. The polo shirt is white, and shorts and skirts are grey. Children in FS1 and FS2 wear a purple polo shirt. The school has endeavoured to ensure that our uniform is as gender neutral as possible.

#### Mid-October to End of March

- Grey skirts/trousers
- White polo shirt/blouse
- FS1 and FS2 purple polo shirt and grey joggers are allowed.
- Purple sweatshirt or sweat cardigan.
- Purple fleece for outdoor

#### Bags and Baseball Caps

 Purple back packs (large and small sizes), purple book bags, PE bags and baseball caps with school logos can be purchased from the school office.

PE Kit: Purple breathable top, black shadow strip shorts, or tracksuit for outdoor activities, plimsols or suitable trainers for outdoors, and swimming costume and cap when required.