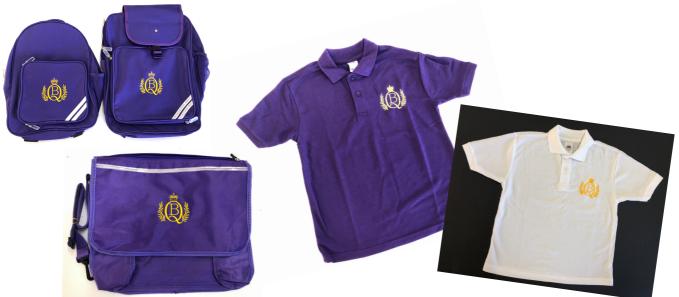

# **Uniform Information for Parents**

Wearing uniform increases a sense of belonging and pride as well as being extremely practical. Our school colours are purple for the sweatshirts, sweat cardigans, fleece tops, gingham dress, polo shirt for FS2 and the PE top. The polo shirt is white, and shorts and skirts are grey. Children in FS1 and FS2 wear a purple polo shirt. The school has endeavoured to ensure that our uniform is as gender neutral as possible.

#### **April to Mid-October**

- · Grey skirts/shorts/trousers
- White polo shirt/short sleeved shirt/blouse or purple and white gingham dress.
- FS1 and FS2 purple polo shirt.

#### Bags and Baseball Caps

 Purple back packs (large and small sizes), purple book bags, PE bags and baseball caps with school logos can be purchased from the school office.

PE Kit: Purple breathable top, black shadow strip shorts, or tracksuit for outdoor activities, plimsols or suitable trainers for outdoors, and swimming costume and cap when required.