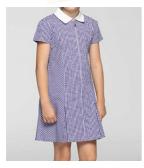

# **Uniform Information for Parents**

Wearing uniform increases a sense of belonging and pride as well as being extremely practical. Our school colours are purple for the sweatshirts, sweat cardigans, fleece tops, gingham dress, polo shirt for FS2 and the PE top. The polo shirt is white, and shorts and skirts are grey. Children in FS1 and FS2 wear a purple polo shirt. The school has endeavoured to ensure that our uniform is as gender neutral as possible.

#### **April to Mid-October**

- · Grey skirts/shorts/trousers
- White polo shirt/short sleeved shirt/blouse or purple and white gingham dress.
- FS1 and FS2 purple polo shirt.